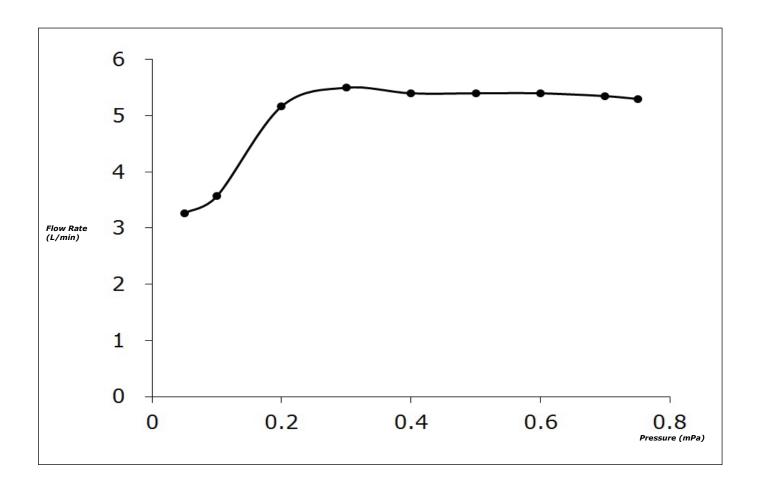

GA Series Single Lever Lavatory Faucet (Semi-tall Vessel) (w/ pop-up waste)

**FAUCETS** 



## TLG04304B



- Design Concept is Gorgeous and Advance.
- Long lasting, comfort glide mechanism for a smooth operation
- High corrosion resistance plating
- TOTO aerated water technology, ECOCAP adds air to the water to achieve full water jet with less amount of water usage.





| Finish         | : Chrome         |
|----------------|------------------|
| Material       | : Brass          |
| Water Pressure | : 0.05 ~ 1.0 Mpa |



 TLG04304B
Single Lever Lavatory Faucet (Semi-tall Vessel)
(w/ pop-up waste)

Please consult a TOTO representative for details



Faucets

## Flow Rate