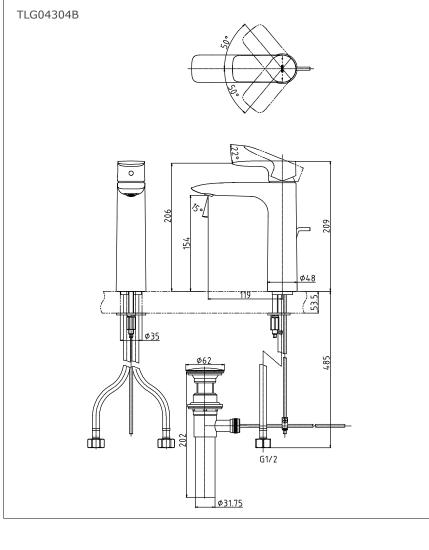

## TLG04304B

- Design Concept is Gorgeous and Advance.
- Long lasting, comfort glide mechanism for a smooth operation
- High corrosion resistance plating
- TOTO aerated water technology, ECOCAP adds air to the water to achieve full water jet with less amount of water usage.

| Finish         | : Chrome         |
|----------------|------------------|
| Material       | : Brass          |
| Water Pressure | : 0.05 ~ 1.0 Mpa |

 TLG04304B
Single Lever Lavatory Faucet (Semi-tall Vessel)
(w/ pop-up waste)